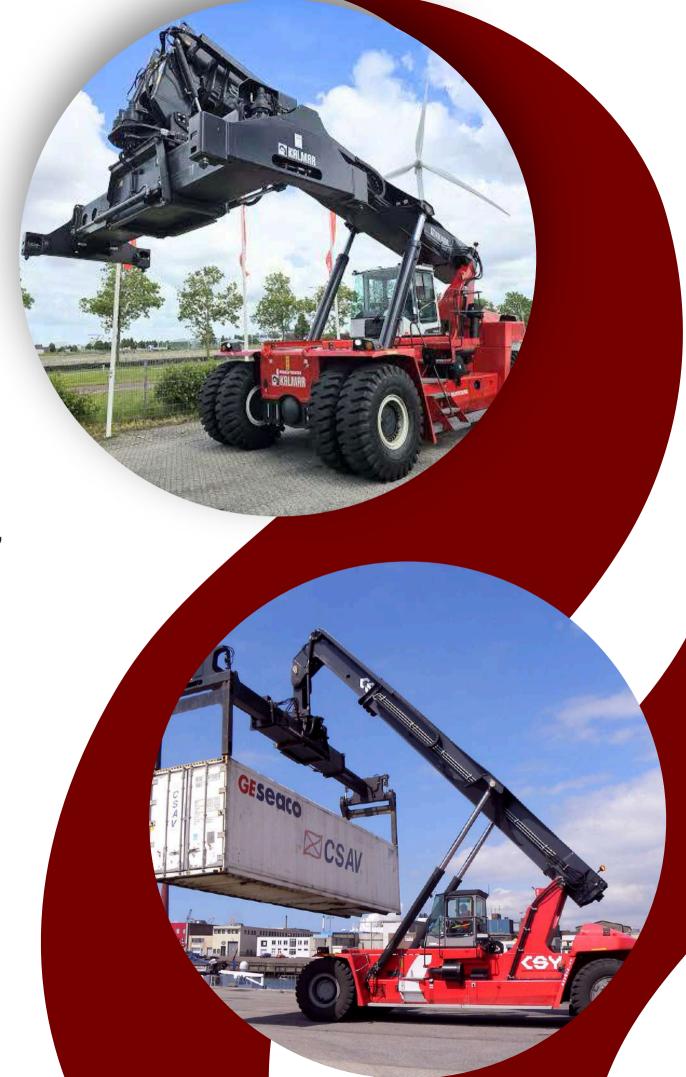

We specialize in retreading tires for heavy-duty machinery, including Reach Stackers, Boom Lifts, Scissor Lifts, Forklifts, Loaders, Graders, and Earthmoving Equipment. Our expertise ensures durable, high-performance tires that enhance the lifespan and efficiency of your machinery.