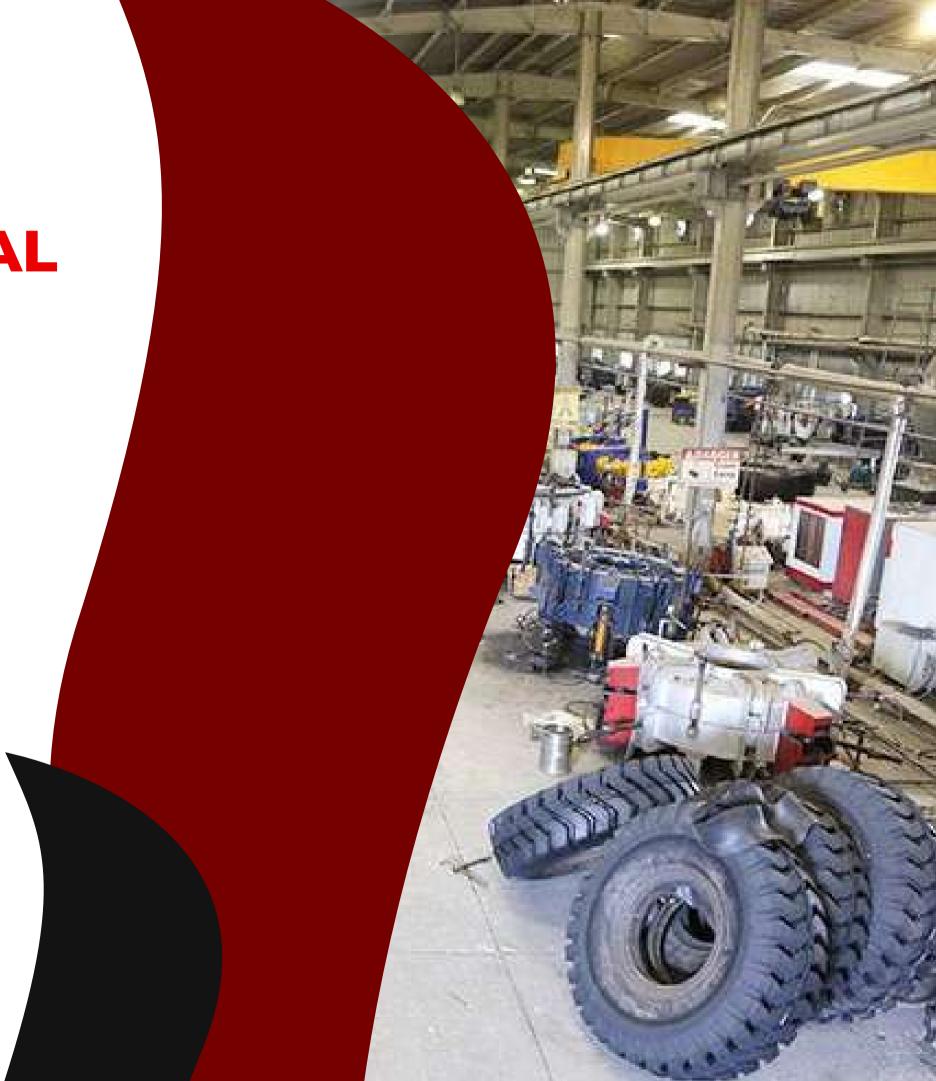

# UNIATCHED PRODUCTION CAPACITY

Every year, Harsh Retreaders retreads approximately 12,000 tyres, utilizing over 500 tonnes of retreading material. This extensive operation establishes us as a leader in tyre retreading, supporting various public and private sectors across India.

### **TECHNOLOGY**

We use advanced equipment from reputed manufacturers in Bangalore, Delhi, and Kerala. This technology enables the repair and retreading of tubeless Earth Mover tyres, maximizing the tyres' crown width and ensuring optimal ground coverage for better mileage.