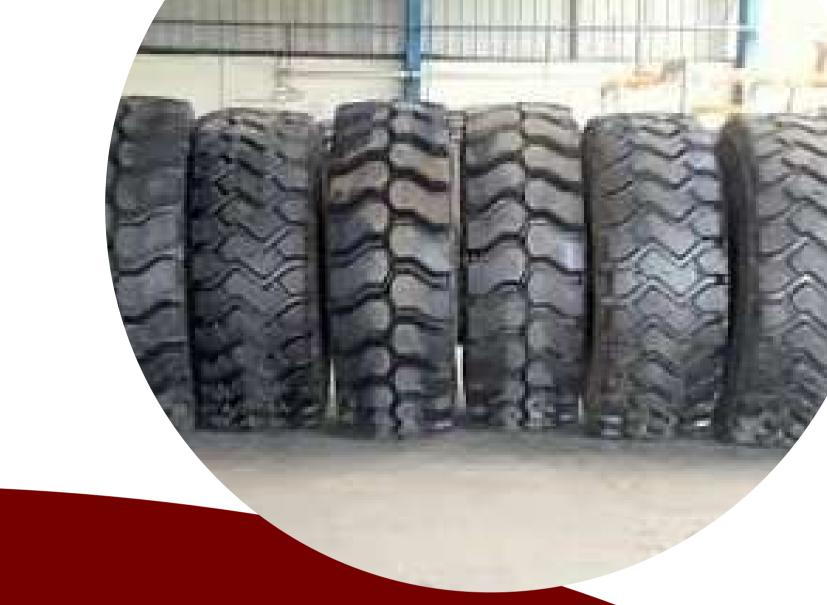

# COMPREHENSIVE RETREADING SERVICES

- **Tyre Retreading:** We retread tyres of various sizes including, but not limited to, 10x20, 11x20, 14x25, 14x24, 13x24, 17.5x25, 18x25, 23.1x26, 23.5R25, 26.5R25, 18.00x33, 20.5x25.
- Retreading Processes: Offering hot and cold retreading processes.

### PRODUCT OFFERING

In addition to retreading services, Harsh Retreaders provides high-quality retreaded tyres of all sizes at competitive prices, offering a cost-effective alternative to new tyres.